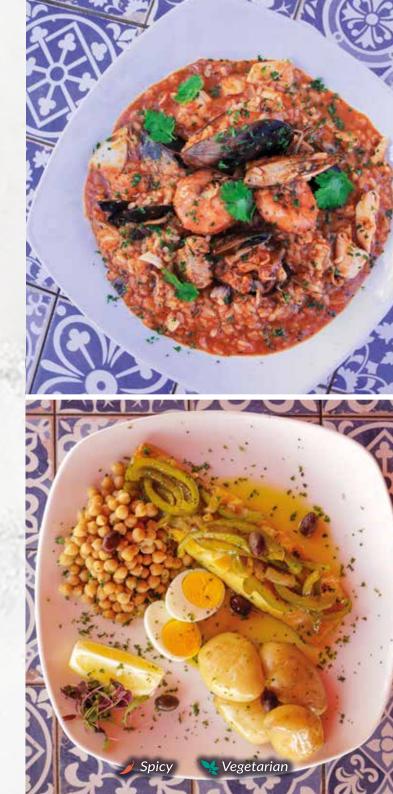

Seafood / Marisco - Peixe

- Served with a side of your choice, where applicable -

|     | <b>BACALHAU ASSADO</b><br>Grilled salted cod, served with boiled potatoes and egg, chickpeas and a<br>chargrilled green peppers, onions & olive oil vinaigrette. | 270 |
|-----|------------------------------------------------------------------------------------------------------------------------------------------------------------------|-----|
| NEW | <b>WHOLE LINE FISH</b> PEIXE GRELHADO SUBJECT TO AVAILABILITY<br>Whole Tilapia grilled on our Volcanic rock grill.                                               | 120 |
|     | <b>PORTUGALO KINGKLIP</b> MARUCA<br>Whole baby kingklip topped with a chunky tomato and onion relish with<br>bay leaves, capers, olives and white wine.          | 245 |
|     | <b>BEER BATTERED HAKE</b> <i>PEIXE FRITO EM CAPOTE</i><br>Beer battered fried hake served with tartar sauce.                                                     | 120 |
|     | <b>GRILLED HAKE</b> <i>PEIXE GRELHADO</i><br>Grilled "LM" style served with our Portuguese Vinaigrette.                                                          | 115 |
|     | <b>PORTUGUESE STYLE CALAMARI</b> LULAS COM MOHLO A PORTUGUÊSA<br>Marinated in our signature marinade, scorch grilled or fried.                                   | 220 |
| NEW | PRAWNS NACIONAL<br>8 medium prawns in our spicy beer sauce.                                                                                                      | 235 |
|     | <b>LM STYLE PRAWNS</b> CAMARÃO LM 8 225   12<br>Grilled medium prawns. "Lorenzo Marques" "LM" style. Served with or<br>without <i>piri-piri</i> .                | 305 |
|     | <b>KING PRAWNS</b> CAMARÃO REI<br>6 grilled king prawns "Lorenzo Marques" "LM" style. Served with or<br>without <i>piri-piri</i> .                               | 310 |
|     |                                                                                                                                                                  | 2   |