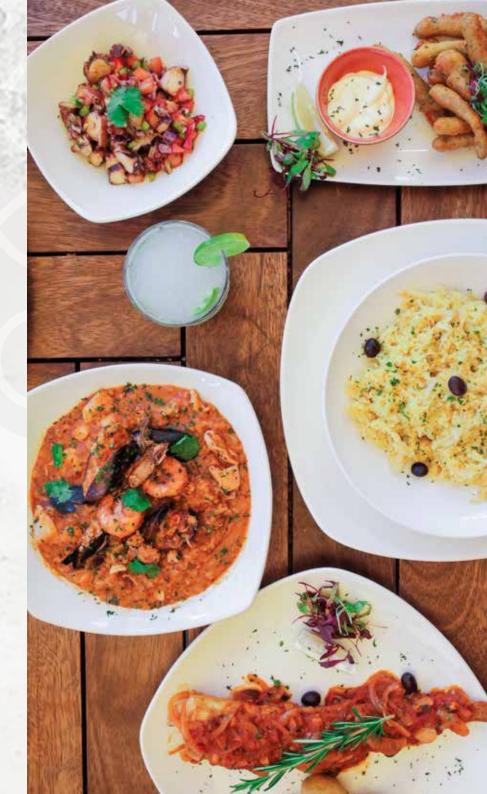

NEW

NEW

NEW

Tapas / Peliscos - A Little Taste of Portugal -

| MIXED STARTER PLATTER<br>Calamari, chicken livers and chouriço slices.                                                                                     | 180 |
|------------------------------------------------------------------------------------------------------------------------------------------------------------|-----|
| <b>KALE SOUP</b> <i>CALDO VERDE</i><br>Hearty Portuguese soup made with fresh kale, blended potatoes, sliced<br>chouriço, onion & drizzled with olive oil. | 70  |
| CHICKEN LIVERS FIGADOS DE GALINHA<br>Grilled livers in a white wine tomato-based sauce. Served lemon & herb or piri-piri.<br>Add cream – R10               | 70  |
| <b>CHICKEN GIBLETS</b> MOELAS GUISADAS<br>Sautéed giblets cooked in a spicy white wine tomato-based sauce.                                                 | 75  |
| CHICKEN WINGS ÁSAS DE FRANGO<br>Volcanic rock flamed, basted with lemon & herb or piri-piri.                                                               | 85  |
| <b>OCTOPUS SALAD</b> SALADA DE POLVO SUBJECT TO AVAILABILITY<br>Octopus, red & green peppers, tomatoes, red onions & garlic in our house vinaigrette.      | 95  |
| <b>PORTUGUESE STYLE CALAMARI</b> LULAS COM MOLHO A PORTUGUÊSA<br>Marinated in our signature marinade, scorch grilled or fried.                             | 110 |
| HOUSE STYLE MUSSELS MEXILHÕES À CASA<br>Sautéed in onions, garlic and white wine and finished off with coconut<br>cream, fresh lemon & coriander.          | 95  |
| <b>GRILLED SARDINES</b> SARDINHAS ASSADAS<br>Volcanic rock flamed, salt crusted sardines topped with chargrilled<br>green peppers and onions.              | 89  |
| <b>COD FISH FRITTERS</b> <i>PATANISCAS DE BACALHAU</i><br>Deep fried salted cod in our beer batter. Served with a garlic mayo.                             | 95  |
| <b>RISSOLES</b> <i>RISSOIS</i> Chicken 60   Prawn 75 K Jalapeño Cheese Deep fried, crumbed turnovers with a spicy filling.                                 | 70  |
| <b>TRINCHADO</b> Chicken 80   Rump 3Marinated and pan-fried with white wine, garlic, paprika and bay leaves.<br>Served with or without piri-piri.Rump 3    | 110 |
| FIRED UP CHOURIÇO<br>Smoked spicy Portuguese sausage flambeed with Portuguese "Fire Water".                                                                | 120 |
| <b>BATTERED GREEN BEANS</b> <i>PEIXINHOS DA HORTA</i><br>Fried batter coated green beans. Served with a garlic mayo.                                       | 65  |
| <b>PORTUGUESE BREAD ROLL</b><br>Complimentary bread rolls will be provided at initial seating only.                                                        | 9   |

Salads / Saladas

- From the Vegetable Patch -

|     | - From the vegetable fatch -                                                                                                                                                                           |                |                                            |
|-----|--------------------------------------------------------------------------------------------------------------------------------------------------------------------------------------------------------|----------------|--------------------------------------------|
| *   | <b>PORTUGUESE SALAD</b> SALADA PORTUGUÊSAsingle 85Mixed lettuce, cucumber, tomatoes, red onions & Galega olives with<br>Portuguese dressing.For the single 85                                          | table 135      | Creamy Feta 25<br>Avocado 30<br>(Seasonal) |
|     | <b>CHICKEN SALAD</b> SALADA DE FRANGO<br>Portuguese salad topped with grilled chicken fillet strips and green peppers with<br>our Portuguese dressing.                                                 | 115            | NY C                                       |
|     | <b>PRAWN &amp; LIME SALAD</b> SALADA DE CAMARÃO E LIMA<br>Tomatoes, avocado, green pepper, red onions, fresh coriander and grilled "LM" style<br>prawns drizzled with fresh lime juice.                | 180            | de-                                        |
| ¥   | CHICKPEA SALAD SALADA DE GRÃO<br>Chickpeas with tomato, cucumber, avocado, green peppers, carrots, red onions, cubed<br>cheddar cheese & Galega olives served with our Portuguese dressing.            | 100            | S.L.                                       |
|     | - Served with our traditional fried, thin, round cut potatoes                                                                                                                                          | s –            |                                            |
|     | PREGO chicken 105  <br>Marinated and pan-fried in white wine, garlic, paprika and bay leaves. Served<br>with or without <i>piri-piri</i> .                                                             | and the second | ADD ON<br>Fried Egg 9                      |
| NEW | <b>PORK BIFANA</b> BIFANA À MODA DO PORTO<br>Thinly sliced pork cutlets marinated and pan-fried in garlic, paprika, bay<br>leaves and beer.                                                            | 120            | Hickory Ham 15<br>Cheddar Cheese<br>18     |
|     | <b>PORTUGUESE BURGER</b> HAMBURGER À PORTUGUÊSA<br>A family recipe grilled on our <i>Volcanic rock grill</i> topped with chouriço slices, caramelised<br>onions, lettuce, tomato & drizzled with mayo. | 140            |                                            |
| ¥   | <b>VEGETERIAN BURGER</b> HAMBURGER VEGETERIANO<br>Volcanic rock flamed plant-based burger with tomato, lettuce,<br>caramelised onions, avocado and plant-based mayo.                                   | 160            | 54.53                                      |
|     | Pasta / Massa                                                                                                                                                                                          | 1              |                                            |
|     | - Served with Penne or Linguini -                                                                                                                                                                      | 15             | 1 . S. 1980                                |
|     | <b>CHICKEN &amp; CHOURIÇO PASTA</b> <i>MASSA COM FRANGO E CHOURIÇO</i><br>Cubed chicken fillet & chouriço in a creamy tomato, white wine sauce.                                                        | 125            | . A                                        |
| 1   | <b>VEGETARIAN PASTA</b> MASSA VEGETARIANO<br>Black olives, red onion, red peppers and sliced button mushrooms in our<br>spicy creamy tomato, white wine sauce.                                         | 110            |                                            |
|     | SEAFOOD LINGUINE MASSA DE MARISCO<br>Sautéed prawns, calamari & mussels in a white wine tomato-based sauce.<br>Add cream - R10                                                                         | 185            | 37                                         |
| NEW | MARIA'S PASTA MASSA COM FIGADOS DE GALNIHA<br>Grilled livers in our creamy tomato-based sauce with a dash of wine.                                                                                     | 115            | S                                          |

🔆 Vegetarian

Spicy

ADD ON

- Sunday Lunch Family Feasts! -

|   | <b>PORK CUTLETS</b> <i>FEBRAS</i><br><i>Volcanic rock flamed</i> thinly sliced pork loin cutlets served with rice, salad & round potato fries.                                                                                                 | 155 |
|---|------------------------------------------------------------------------------------------------------------------------------------------------------------------------------------------------------------------------------------------------|-----|
| • | <b>CHICKPEA CURRY</b> CARIL DE GRÃO<br>Potato, butternut, spinach, red peppers and chickpeas in our mild<br>coconut milk curry sauce, served with coconut rice.                                                                                | 115 |
|   | <b>FEIJOADA</b><br>A traditional stew of pork cuts, selected Portuguese sausages, cabbage, beans & spices, served with white rice.                                                                                                             | 145 |
|   | <b>BACALHAU À BRÁS</b><br>Shredded salted cod, blended with garlic, onion, egg, shoestring<br>potato, Galega olives and fresh parsley.                                                                                                         | 215 |
|   | <b>DOBRADA</b><br>A Portuguese style stew made with tripe, pork cuts, selected<br>Portuguese sausages & served with white rice.                                                                                                                | 145 |
|   | <b>SEAFOOD RICE</b> ARROZ DE MARISCO<br>Spicy tomato rice with hake, mussels, calamari and prawns.                                                                                                                                             | 235 |
| • | <b>CHICKEN &amp; PRAWN CURRY</b> CARIL DE CAMARÃO E FRANGO<br>Cubed chicken fillet & deshelled prawns in our mild coconut<br>milk curry sauce, served with coconut rice.                                                                       | 199 |
| w | <b>CREAMY BAKED COD</b> BACALHAU COM NATAS<br>A family twist on a traditional dish of layered salted cod, fried<br>onions, shoestring potatoes and béchamel sauce, finished off<br>with cream, dusted with bread crumbs and baked in the oven. | 210 |
|   | <b>TRINCHADO</b> chicken 145   rump<br>Marinated and pan-fried with white wine, garlic, paprika and<br>bay leaves. Served with or without <i>piri-piri</i> & your choice of<br>cide                                                            | 210 |

NI

🥖 Spicy 🛛 😼 🛚

88 Portugalo Platters + Combos

- Served with a side of your choice -

|   | <b>SEAFOOD PLATTER</b> TRAVESSA DE MARISCO MISTO<br>Tilapia, medium "LM" style prawns, calamari, & mussels.                           | 280 |
|---|---------------------------------------------------------------------------------------------------------------------------------------|-----|
|   | HAKE & CALAMARI PESCADA E LULAS<br>Beer battered fried hake and scorch grilled calamari.                                              | 220 |
|   | <b>HAKE &amp; PRAWN</b> <i>PESCADA E CAMARÃO</i><br>Beer battered fried hake and grilled " <i>LM</i> " style medium prawns.           | 199 |
|   | <b>PRAWN &amp; CALAMARI</b> CAMARÃO E LULAS<br>Grilled "LM" style medium prawns & scorch grilled calamari.                            | 265 |
| w | <b>SURF &amp; TURF</b> TERRA E MAR<br>250g Volcanic rock flamed rump & "LM" style medium prawns.                                      | 235 |
|   | <b>CHICKEN &amp; PRAWN</b> FRANGO ASSADO E CAMARÃO<br>Volcanic rock flamed half baby chicken and medium prawns<br>grilled "LM" style. | 205 |

Seafood / Marisco - Peixe

- Served with a side of your choice, where applicable -

|     | <b>BACALHAU ASSADO</b><br>Grilled salted cod, served with boiled potatoes and egg, chickpeas and a<br>chargrilled green peppers, onions & olive oil vinaigrette. | 270 |
|-----|------------------------------------------------------------------------------------------------------------------------------------------------------------------|-----|
| NEW | <b>WHOLE LINE FISH</b> PEIXE GRELHADO SUBJECT TO AVAILABILITY<br>Whole Tilapia grilled on our Volcanic rock grill.                                               | 120 |
|     | <b>PORTUGALO KINGKLIP</b> MARUCA<br>Whole baby kingklip topped with a chunky tomato and onion relish with<br>bay leaves, capers, olives and white wine.          | 245 |
|     | <b>BEER BATTERED HAKE</b> <i>PEIXE FRITO EM CAPOTE</i><br>Beer battered fried hake served with tartar sauce.                                                     | 120 |
|     | <b>GRILLED HAKE</b> <i>PEIXE GRELHADO</i><br>Grilled "LM" style served with our Portuguese Vinaigrette.                                                          | 115 |
|     | <b>PORTUGUESE STYLE CALAMARI</b> LULAS COM MOHLO A PORTUGUÊSA<br>Marinated in our signature marinade, scorch grilled or fried.                                   | 220 |
| NEW | PRAWNS NACIONAL<br>8 medium prawns in our spicy beer sauce.                                                                                                      | 235 |
|     | <b>LM STYLE PRAWNS</b> CAMARÃO LM 8 225   12<br>Grilled medium prawns. "Lorenzo Marques" "LM" style. Served with or<br>without <i>piri-piri</i> .                | 305 |
|     | <b>KING PRAWNS</b> CAMARÃO REI<br>6 grilled king prawns "Lorenzo Marques" "LM" style. Served with or<br>without <i>piri-piri</i> .                               | 310 |
|     |                                                                                                                                                                  | 2   |