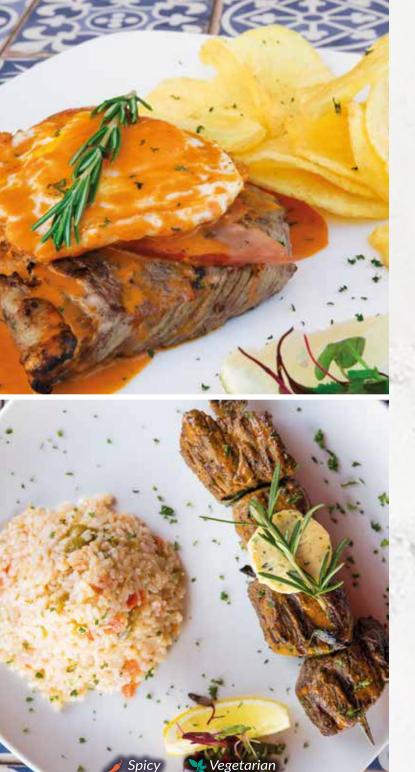

## Volcanic Rock Flamed Grills

- Fired Over Open Flame Volcanic Rock -- Served with a side of your choice -

| <b>RUMP</b> <i>BIFE DE ALCATRA</i> 250g<br>Basted with our signature Portuguese marinade.<br><i>Add mushroom sauce R28</i>   <i>Add cheese sauce R20</i>   <i>Add pepper sauce R25</i>                                | 165                   |
|-----------------------------------------------------------------------------------------------------------------------------------------------------------------------------------------------------------------------|-----------------------|
| <b>FILLET</b> FILETE 250g<br>Basted with our signature Portuguese marinade.<br>Add mushroom sauce R28   Add cheese sauce R20   Add pepper sauce R25                                                                   | 248                   |
| <b>PICANHA</b> 500g<br>Basted with our signature Portuguese marinade and served<br>with a compound butter.                                                                                                            | 285                   |
| <b>BITOQUE</b><br>A traditional favourite. 250g steak topped with hickory ham<br>& a fried egg.                                                                                                                       | rump 180   fillet 260 |
| <b>RUBY PORT STEAK</b> <i>BIFE COM MOLHO DE VINHO DO PORTO</i> 250g steak decked with slices of sautéed white mushrooms and chouriço finished off with our Ruby Port sauce.                                           | rump 210   fillet 290 |
| <b>BEEF ESPETADA</b><br>(The Real Way!!) Skewered Rump chunks with an olive oil, bay<br>leaf & course sea salt rub, basted with our signature<br>Portuguese marinade. (Medium to Rare recommended for<br>succulence). | 198                   |
| <b>LAMB CHOPS</b> COSTELETAS DE CORDEIRO<br>3 x 120g loin chops basted with our signature Portuguese<br>marinade.                                                                                                     | 269                   |
| <b>LM BABY CHICKEN</b> FRANGO ASSADO<br>No Pre-Cooking done here! Allow approx. 40-45 min. Grilled " <i>LM</i> " style.<br>Served in Hot / Mild <i>piri-piri</i> or Lemon & Herb.                                     | half 125   full 195   |
| <b>CHICKEN FILLET</b> PEITO DE GALINHA<br>Grilled "LM" style. Served in Hot / Mild pírí-pírí or Lemon & Herb.<br>Add mushroom sauce R28   Add cheese sauce R20   Add pepper sauce R25                                 | 125                   |
| <b>CHICKEN FILLET IN A MUSHROOM PORT SAUCE</b><br>PEITO DE GALINHA COM MOLHO DE VINHO DO PORTO<br>Grilled and decked with slices of sautéed white mushrooms<br>and chouriço finished off with our Ruby Port sauce.    | 145                   |