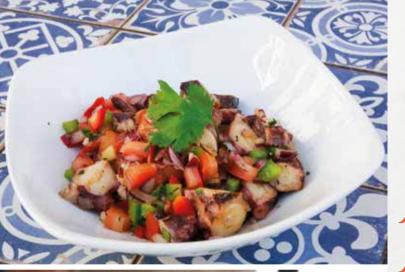

NEW

NEW

NEW

Tapas / Peliscos - A Little Taste of Portugal -

| MIXED STARTER PLATTER<br>Calamari, chicken livers and chouriço slices.                                                                                     | 180 |
|------------------------------------------------------------------------------------------------------------------------------------------------------------|-----|
| <b>KALE SOUP</b> <i>CALDO VERDE</i><br>Hearty Portuguese soup made with fresh kale, blended potatoes, sliced<br>chouriço, onion & drizzled with olive oil. | 70  |
| CHICKEN LIVERS FIGADOS DE GALINHA<br>Grilled livers in a white wine tomato-based sauce. Served lemon & herb or piri-piri.<br>Add cream – R10               | 70  |
| <b>CHICKEN GIBLETS</b> MOELAS GUISADAS<br>Sautéed giblets cooked in a spicy white wine tomato-based sauce.                                                 | 75  |
| CHICKEN WINGS ÁSAS DE FRANGO<br>Volcanic rock flamed, basted with lemon & herb or piri-piri.                                                               | 85  |
| <b>OCTOPUS SALAD</b> SALADA DE POLVO SUBJECT TO AVAILABILITY<br>Octopus, red & green peppers, tomatoes, red onions & garlic in our house vinaigrette.      | 95  |
| <b>PORTUGUESE STYLE CALAMARI</b> LULAS COM MOLHO A PORTUGUÊSA<br>Marinated in our signature marinade, scorch grilled or fried.                             | 110 |
| HOUSE STYLE MUSSELS MEXILHÕES À CASA<br>Sautéed in onions, garlic and white wine and finished off with coconut<br>cream, fresh lemon & coriander.          | 95  |
| <b>GRILLED SARDINES</b> SARDINHAS ASSADAS<br>Volcanic rock flamed, salt crusted sardines topped with chargrilled<br>green peppers and onions.              | 89  |
| <b>COD FISH FRITTERS</b> <i>PATANISCAS DE BACALHAU</i><br>Deep fried salted cod in our beer batter. Served with a garlic mayo.                             | 95  |
| <b>RISSOLES</b> <i>RISSOIS</i> Chicken 60   Prawn 75 K Jalapeño Cheese Deep fried, crumbed turnovers with a spicy filling.                                 | 70  |
| <b>TRINCHADO</b> Chicken 80   Rump 3Marinated and pan-fried with white wine, garlic, paprika and bay leaves.<br>Served with or without piri-piri.Rump 3    | 110 |
| FIRED UP CHOURIÇO<br>Smoked spicy Portuguese sausage flambeed with Portuguese "Fire Water".                                                                | 120 |
| <b>BATTERED GREEN BEANS</b> <i>PEIXINHOS DA HORTA</i><br>Fried batter coated green beans. Served with a garlic mayo.                                       | 65  |
| <b>PORTUGUESE BREAD ROLL</b><br>Complimentary bread rolls will be provided at initial seating only.                                                        | 9   |