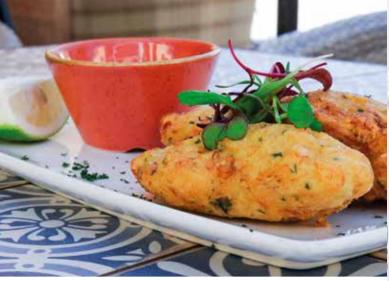

NEW

NEW

NEW

Tapas / Peliscos - A Little Taste of Portugal -

| MIXED STARTER PLATTER<br>Calamari, chicken livers and chouriço slices.                                                                                     | 180 |
|------------------------------------------------------------------------------------------------------------------------------------------------------------|-----|
| <b>KALE SOUP</b> <i>CALDO VERDE</i><br>Hearty Portuguese soup made with fresh kale, blended potatoes, sliced<br>chouriço, onion & drizzled with olive oil. | 70  |
| CHICKEN LIVERS FIGADOS DE GALINHA<br>Grilled livers in a white wine tomato-based sauce. Served lemon & herb or piri-piri.<br>Add cream – R10               | 70  |
| <b>CHICKEN GIBLETS</b> MOELAS GUISADAS<br>Sautéed giblets cooked in a spicy white wine tomato-based sauce.                                                 | 75  |
| CHICKEN WINGS ÁSAS DE FRANGO<br>Volcanic rock flamed, basted with lemon & herb or piri-piri.                                                               | 85  |
| <b>OCTOPUS SALAD</b> SALADA DE POLVO SUBJECT TO AVAILABILITY<br>Octopus, red & green peppers, tomatoes, red onions & garlic in our house vinaigrette.      | 95  |
| <b>PORTUGUESE STYLE CALAMARI</b> LULAS COM MOLHO A PORTUGUÊSA<br>Marinated in our signature marinade, scorch grilled or fried.                             | 110 |
| HOUSE STYLE MUSSELS MEXILHÕES À CASA<br>Sautéed in onions, garlic and white wine and finished off with coconut<br>cream, fresh lemon & coriander.          | 95  |
| <b>GRILLED SARDINES</b> SARDINHAS ASSADAS<br>Volcanic rock flamed, salt crusted sardines topped with chargrilled<br>green peppers and onions.              | 89  |
| <b>COD FISH FRITTERS</b> <i>PATANISCAS DE BACALHAU</i><br>Deep fried salted cod in our beer batter. Served with a garlic mayo.                             | 95  |
| <b>RISSOLES</b> <i>RISSOIS</i> Chicken 60   Prawn 75 K Jalapeño Cheese Deep fried, crumbed turnovers with a spicy filling.                                 | 70  |
| <b>TRINCHADO</b> Chicken 80   Rump 3Marinated and pan-fried with white wine, garlic, paprika and bay leaves.<br>Served with or without piri-piri.Rump 3    | 110 |
| FIRED UP CHOURIÇO<br>Smoked spicy Portuguese sausage flambeed with Portuguese "Fire Water".                                                                | 120 |
| <b>BATTERED GREEN BEANS</b> <i>PEIXINHOS DA HORTA</i><br>Fried batter coated green beans. Served with a garlic mayo.                                       | 65  |
| <b>PORTUGUESE BREAD ROLL</b><br>Complimentary bread rolls will be provided at initial seating only.                                                        | 9   |