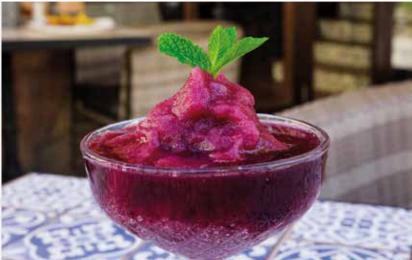

#### FROZEN BLUEBERRY & MINT MARGARITA

Silver tequila blended to perfection with blueberry puree and a sprig of mint.