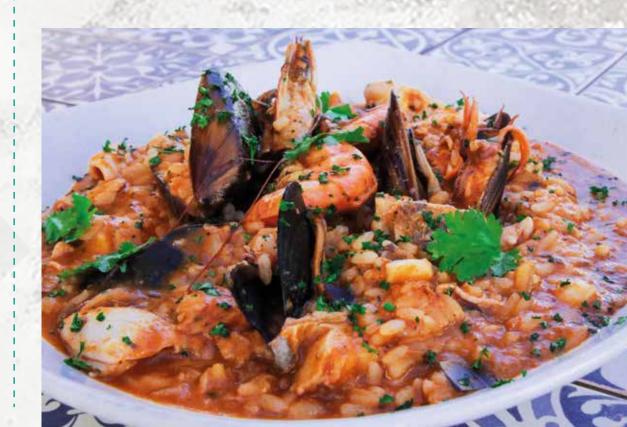

🔆 Vegetarian

Spicy

ADD ON

- Sunday Lunch Family Feasts! -

|   | <b>PORK CUTLETS</b> <i>FEBRAS</i><br><i>Volcanic rock flamed</i> thinly sliced pork loin cutlets served with rice, salad & round potato fries.                                                                                                 | 155 |
|---|------------------------------------------------------------------------------------------------------------------------------------------------------------------------------------------------------------------------------------------------|-----|
| • | <b>CHICKPEA CURRY</b> CARIL DE GRÃO<br>Potato, butternut, spinach, red peppers and chickpeas in our mild<br>coconut milk curry sauce, served with coconut rice.                                                                                | 115 |
|   | <b>FEIJOADA</b><br>A traditional stew of pork cuts, selected Portuguese sausages, cabbage, beans & spices, served with white rice.                                                                                                             | 145 |
|   | <b>BACALHAU À BRÁS</b><br>Shredded salted cod, blended with garlic, onion, egg, shoestring<br>potato, Galega olives and fresh parsley.                                                                                                         | 215 |
|   | <b>DOBRADA</b><br>A Portuguese style stew made with tripe, pork cuts, selected<br>Portuguese sausages & served with white rice.                                                                                                                | 145 |
|   | <b>SEAFOOD RICE</b> ARROZ DE MARISCO<br>Spicy tomato rice with hake, mussels, calamari and prawns.                                                                                                                                             | 235 |
| • | <b>CHICKEN &amp; PRAWN CURRY</b> CARIL DE CAMARÃO E FRANGO<br>Cubed chicken fillet & deshelled prawns in our mild coconut<br>milk curry sauce, served with coconut rice.                                                                       | 199 |
| w | <b>CREAMY BAKED COD</b> BACALHAU COM NATAS<br>A family twist on a traditional dish of layered salted cod, fried<br>onions, shoestring potatoes and béchamel sauce, finished off<br>with cream, dusted with bread crumbs and baked in the oven. | 210 |
|   | <b>TRINCHADO</b> chicken 145   rump<br>Marinated and pan-fried with white wine, garlic, paprika and<br>bay leaves. Served with or without <i>piri-piri</i> & your choice of<br>cide                                                            | 210 |