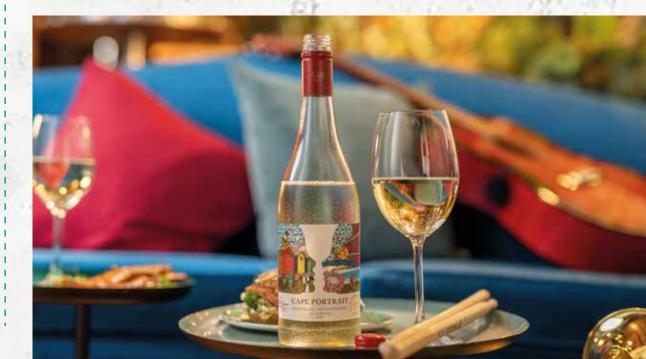

## WHITE BLENDS / VARIETALS

| CAPE PORTRAIT BY DURBANVILLE HILLS<br>Citrus   Lime   Tropical Fruit     | glass 65   180 |
|--------------------------------------------------------------------------|----------------|
| BOSCHENDAL LE BOUQUET<br>Peach   Apricot   Cinnamon honey                | 190            |
| PIERRE JOURDAN TRANQUILLE<br>Red apple   Red berry   Lime                | 195            |
| <b>GORGEOUS PINOT NOIR CHARDONNAY</b><br>Orange blossom   Jasmine   Pear | 199            |
| BUITENVERWACHTING BUITEN BLANC                                           | glass 68   190 |