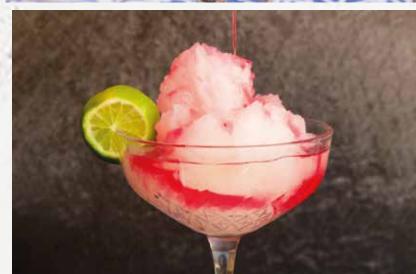

#### **SNOWCONE**

Watermelon | Strawberry SKYY Vodka blended with freshly pressed apple & lime juice. Finished off with a flavoured extract.