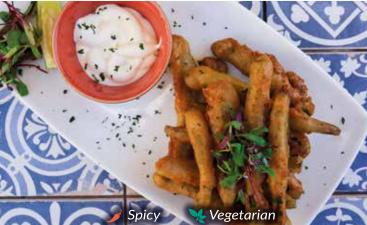

NEW

NEW

NEW

Tapas / Peliscos - A Little Taste of Portugal -

| MIXED STARTER PLATTER<br>Calamari, chicken livers and chouriço slices.                                                                                     | 180 |
|------------------------------------------------------------------------------------------------------------------------------------------------------------|-----|
| <b>KALE SOUP</b> <i>CALDO VERDE</i><br>Hearty Portuguese soup made with fresh kale, blended potatoes, sliced<br>chouriço, onion & drizzled with olive oil. | 70  |
| CHICKEN LIVERS FIGADOS DE GALINHA<br>Grilled livers in a white wine tomato-based sauce. Served lemon & herb or piri-piri.<br>Add cream – R10               | 70  |
| <b>CHICKEN GIBLETS</b> MOELAS GUISADAS<br>Sautéed giblets cooked in a spicy white wine tomato-based sauce.                                                 | 75  |
| CHICKEN WINGS ÁSAS DE FRANGO<br>Volcanic rock flamed, basted with lemon & herb or piri-piri.                                                               | 85  |
| <b>OCTOPUS SALAD</b> SALADA DE POLVO SUBJECT TO AVAILABILITY<br>Octopus, red & green peppers, tomatoes, red onions & garlic in our house vinaigrette.      | 95  |
| <b>PORTUGUESE STYLE CALAMARI</b> LULAS COM MOLHO A PORTUGUÊSA<br>Marinated in our signature marinade, scorch grilled or fried.                             | 110 |
| HOUSE STYLE MUSSELS MEXILHÕES À CASA<br>Sautéed in onions, garlic and white wine and finished off with coconut<br>cream, fresh lemon & coriander.          | 95  |
| <b>GRILLED SARDINES</b> SARDINHAS ASSADAS<br>Volcanic rock flamed, salt crusted sardines topped with chargrilled<br>green peppers and onions.              | 89  |
| <b>COD FISH FRITTERS</b> <i>PATANISCAS DE BACALHAU</i><br>Deep fried salted cod in our beer batter. Served with a garlic mayo.                             | 95  |
| <b>RISSOLES</b> <i>RISSOIS</i> Chicken 60   Prawn 75 K Jalapeño Cheese Deep fried, crumbed turnovers with a spicy filling.                                 | 70  |
| <b>TRINCHADO</b> Chicken 80   Rump 3Marinated and pan-fried with white wine, garlic, paprika and bay leaves.<br>Served with or without piri-piri.Rump 3    | 110 |
| FIRED UP CHOURIÇO<br>Smoked spicy Portuguese sausage flambeed with Portuguese "Fire Water".                                                                | 120 |
| <b>BATTERED GREEN BEANS</b> <i>PEIXINHOS DA HORTA</i><br>Fried batter coated green beans. Served with a garlic mayo.                                       | 65  |
| <b>PORTUGUESE BREAD ROLL</b><br>Complimentary bread rolls will be provided at initial seating only.                                                        | 9   |