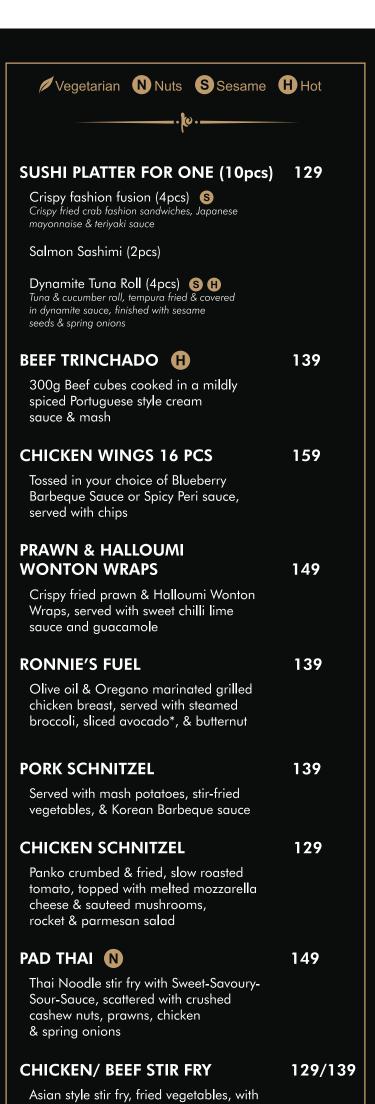

## kream Lunchtime Menu

Available between 11:00 - 17:00

No sale for persons under the age of 18

your choice of chicken or beef

| CHICKEN BURGER (H S)  Grilled chicken breast dunked in sweet & spicy dynamite sauce, sliced tomatoes, lettuce, mozzarella cheese, mayonnaise, fried onions & pickles on a seeded brioche bun, served with chips & crispy fried onions | 129 |
|---------------------------------------------------------------------------------------------------------------------------------------------------------------------------------------------------------------------------------------|-----|
| WAGYU BEEF BURGER S  200g wagyu beef patty, sliced tomatoes, lettuce, mozzarella cheese, fried onion & pickles on a seeded brioche bun, served with chips & crispy fried onions                                                       | 129 |
| Chicken cubes, spicy sweet & sour sauce, crispy onions, sesame seeds, spring onion, cucumber spaghetti & sautéed bok choy                                                                                                             | 119 |
| PESTO CHICKEN PASTA  Basil pesto, crumbled Danish feta, sun dried tomatoes                                                                                                                                                            | 129 |
| CHICKEN SALAD S  Mixed lettuce, toasted sesame seeds, grilled halloumi, cucumber spaghetti, avocado, flame grilled chicken breast, teriyaki sauce & Japanese mayonnaise dressing                                                      | 129 |
| TEMPURA BAKED HAKE Served with skinny fries & classic tartar sauce                                                                                                                                                                    | 129 |
| 200G BEEF FILLET H  Severed with skinny fried & pepper parmesan sauce                                                                                                                                                                 | 149 |
| BROWNIES  Dark chocolate brownie & brownie crumb ice cream                                                                                                                                                                            | 39  |
| DOM PEDRO                                                                                                                                                                                                                             | 39  |